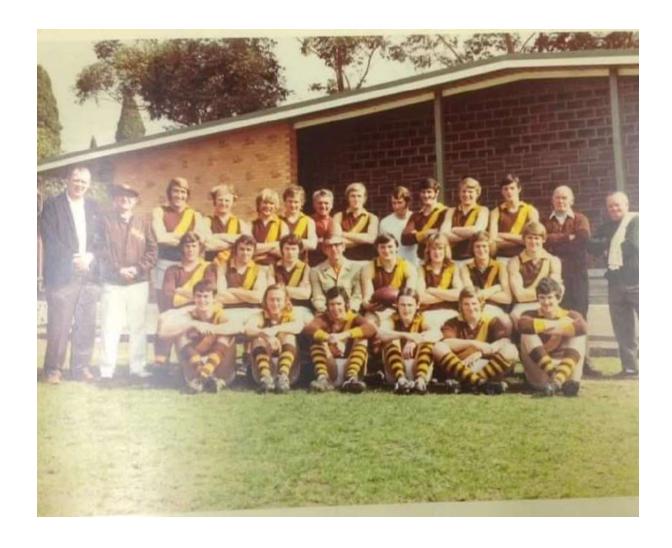

#### CARNEGIE SOUTH-EAST SUBURBAN FOOTBALL LEAGUE SECOND DIVISION PREMIERS 1974

BACK ROW: T.Skidmore, R.Allen(Sec.), L.Hatley, B.Natham, A.Williamson.

THIRD ROW: P.Campbell(Runner), G.Francis, A.Brown, M.Hawley, T.Cocciardi, P.Einsiedel, W.Seccombe, R.Leeman(Trainer).

SEATED: F.Jordan, R.King, P.Hogan(Team Manager), B.Morrison(Captain Coach), L.Craig(Vice Captain), P.Bendle, C.Watts.

FRONT ROW: J.Sutton, D.Hawley(Mascot), R.Sayers.

PORT COLTS SOUTH-EAST SUBURBAN FOOTBALL LEAGUE SECOND DIVISION PREMIERS 1975