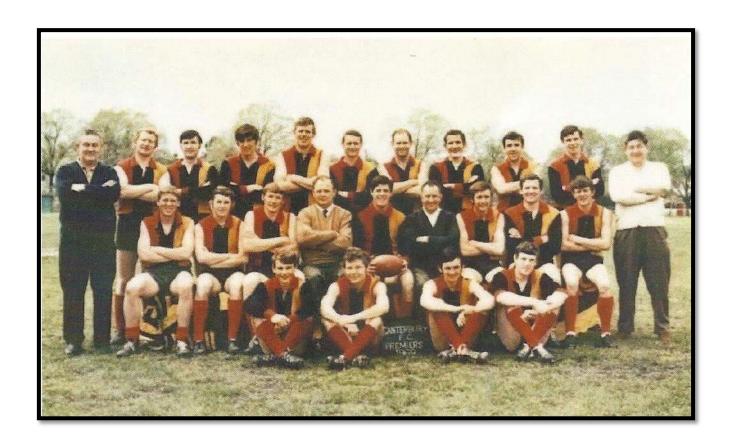

## CANTERBURY SOUTH-EAST SUBURBAN FOOTBALL LEAGUE 'A' GRADE PREMIERS 1969

Back row: R.Bogan(V.Pres.), M.Thomas, A.Austin, W.Dundas, L.Reynolds, B.Rimes, N.Simmons, G.Hoskin, M.Clark, R.Eade, K.O'Connor(Tm.Mgr.)

Centre row: B.Gwynne, K.Piper, R.Wishart(V.Capt.), D.Dell(Pres.), K.James(Capt.Coach), K.Higson(Sec.), R.Gracie, P.Hoskin, P.Holland

Front row: A.Callaway, S.Bakitis, N.Dartnell, I.Gibson, Absent: P.Bates