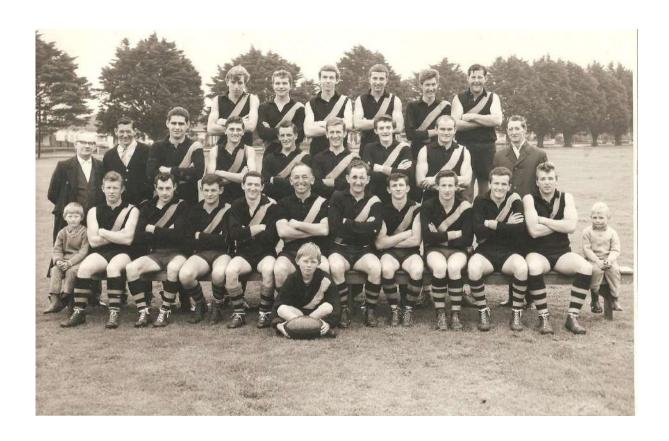

#### OAKLEIGH DISTRICT SOUTH-EAST SUBURBAN FOOTBALL LEAGUE 'A' GRADE RUNNERS-UP 1963

Back row: J.Doyle, B.Griffiths, K.Rule, R.Anderson, R.Stuart, D.Parsons, R.Davies, D.Creighton, D.Tomlins, B.Smith, L.Miller, K.McRae, C.Purdy

Centre row: G.McCarthy, M.Lewis, B.White, J.Wilson, R.Peake, J.Burns(Pres.), F.Reed, B.Williams(Coach), G.Peddle, B.Dixon

Front row: N.Stuart, G.Waters, G.Hutcheson, P.Wilson, A.Rickerby, J.Peake