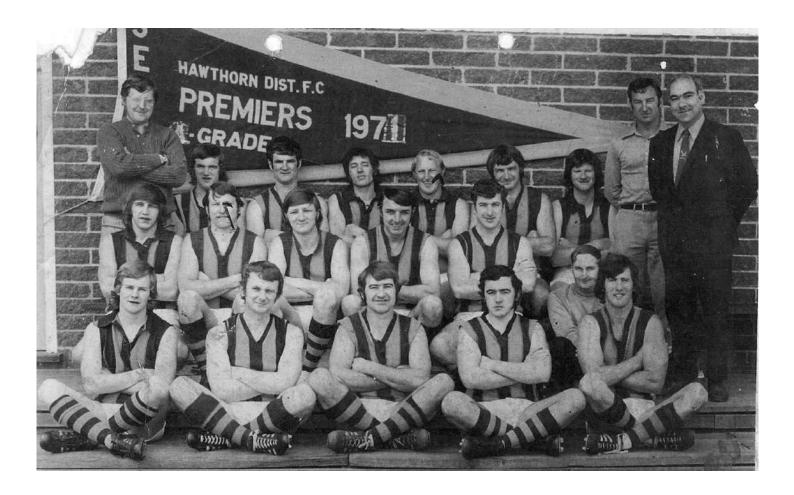

#### HAWTHORN DISTRICT SOUTH-EAST SUBURBAN FOOTBALL LEAGUE FIRST DIVISION PREMIERS 1971

1972 Premiership Team
Back Row: M Gordon, B Maguire, P Hoskin, J Foote, S Bates, L Reynolds, P Hughan, K James
(VC) L Tipping

Middle Row: P Holland (Runner), I Gibson (Sec) M Stals, M Carroll, N Smith K Blandthorn, M Dosser, R Morse, G Hoskin, N Simmons, T Wilson (Trainer) Front Row: N Henderson, K Hodgson, J Thomas (Manager), L Foote (Coach), N Eddy (Capt) R Coleman (Pres), B Walder, B Wishart, A Callaway Mascots: Member Under 13's