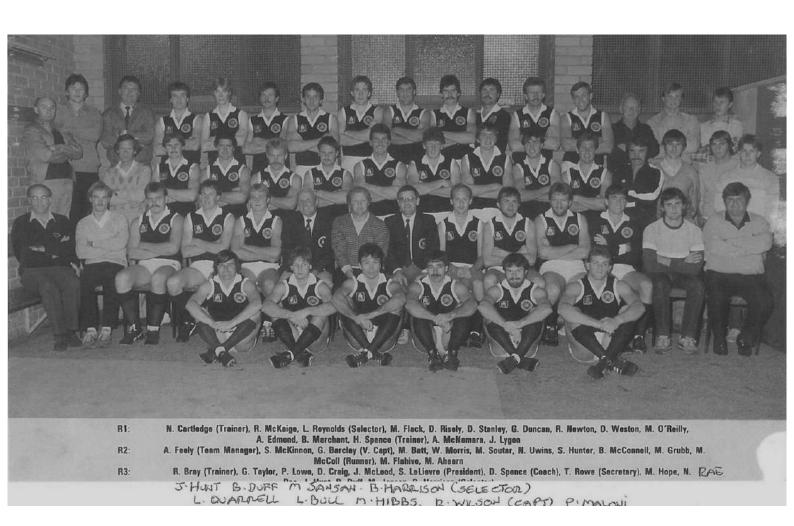

#### BEAUMARIS SOUTH-EAST SUBURBAN FOOTBALL LEAGUE 'A' GRADE RESERVE OPEN PREMIERS 1965

Back row: G.Skinner, M.Laughlin, G.Paine, R.Murphy, D.Holmes, R.Smith, G.Lockhart, R.Harford

Centre row: N.Bear(Sec.), M.Kirkby, P.Smith, R.Hunt, D.Scully, K.Maguire, W.Ring, P.Phelan, J.McCormack, J.Kirkby(Team Mgr.)

Front row: J.Heine, J.Lolas, R.Nettle(V.Capt.), F.Reade(Coach), P.Eldred(President), B.Smith(Capt.), R.Quinn, J.Speden, Absent: C.Warnock, D.Neal