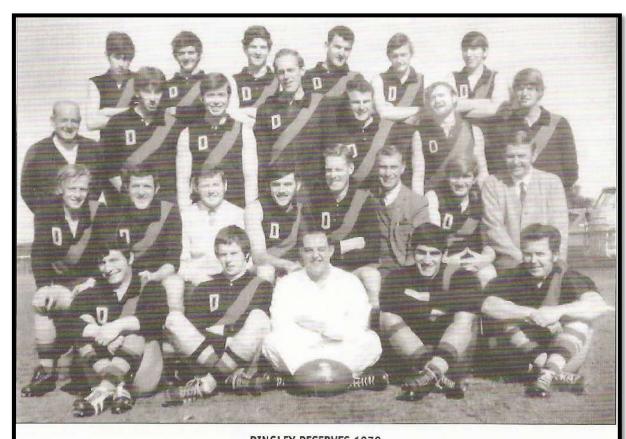

Front row: J.Hewitt, D.Duncan, R.Fleming, A.Knell(Sec.), N.Corrigan(Capt.Coach), J.O'Neill(Pres.), M.Corrigan(V.Capt.), L.Brodzik

DINGLEY RESERVES 1970

Back Row: R.Dowling, E.Graham, B.Corrigan, E.Prentice, S.Christensen, R.Wade.

3rd Row: S.Corrigan, T.O'Neill, J.Murphy, G.Riseley, R.Fenton, A.Grigg, D.Jones.

2nd Row: G.Jones, K.Bradley, A.Knell (Secretary), L.Caruana (Vice-Capt), P.Holt (Capt-Coach), Joe O'Neill (Pres) W.Rodgers,
T.Banks (Committee). Front Row: C.Dimassi, N.Billing, A.Corrigan (Trainer), F.Cipressi, P.Wright.