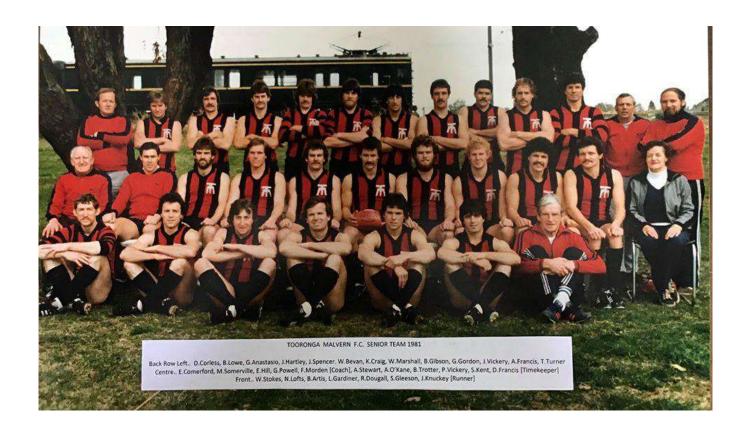

The original grandstand at Princes Park, Caulfield, pictured in the 1970s.

TOORONGA MALVERN F.C. PREMIERS SESFL SECOND DIVISION 1978

Back Row Left.. G.Brady, D.Corless, G.Corcoran, G.Neale, J.Weaver, W.Bevan, K.Craig, D.McEwan, B.Loring, B.Neal F.Morden, M.Somerville, R,Kerr, I.Laurenson, A.Liddell

Centre.. S.Cooper, R.King, N.Lofts, W.McWhinnie, M.Trotter [Coach] G.Gordon, B.Trotter, B.Gibson, W.Stokes, B.Crowe. Front.. W.Spurrier, R.Dougall, S.Crespin, A.Francis [Trainer]

TOORONGA MALVERN.. 19-19 [133] Defeated PORT COLTS 12-10 [82]