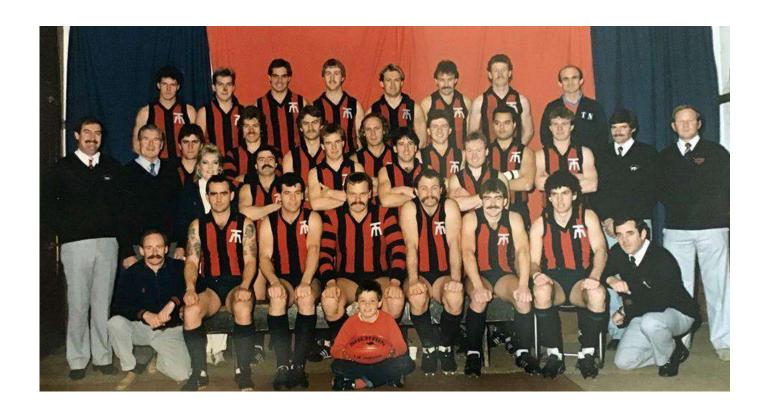

#### HAWTHORN DISTRICT SOUTH-EAST SUBURBAN FOOTBALL LEAGUE FIRST DIVISION PREMIERS 1971

1972 Premiership Team
Back Row: M Gordon, B Maguire, P Hoskin, J Foote, S Bates, L Reynolds, P Hughan, K James
(VC) L Tipping

Middle Row: P Holland (Runner), I Gibson (Sec) M Stals, M Carroll, N Smith K Blandthorn, M Dosser, R Morse, G Hoskin, N Simmons, T Wilson (Trainer) Front Row: N Henderson, K Hodgson, J Thomas (Manager), L Foote (Coach), N Eddy (Capt) R Coleman (Pres), B Walder, B Wishart, A Callaway Mascots: Member Under 13's