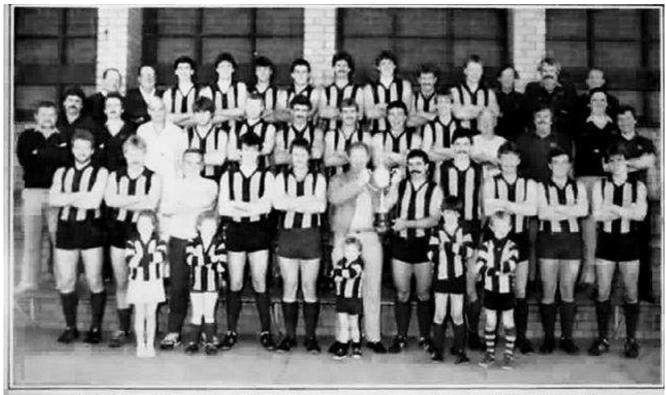

#### CARNEGIE SOUTH-EAST SUBURBAN FOOTBALL LEAGUE SECOND DIVISION PREMIERS 1974

BACK ROW: T.Skidmore, R.Allen(Sec.), L.Hatley, B.Natham, A.Williamson.

THIRD ROW: P.Campbell(Runner), G.Francis, A.Brown, M.Hawley, T.Cocciardi, P.Einsiedel, W.Seccombe, R.Leeman(Trainer).

SEATED: F.Jordan, R.King, P.Hogan(Team Manager), B.Morrison(Captain Coach), L.Craig(Vice Captain), P.Bendle, C.Watts.

FRONT ROW: J.Sutton, D.Hawley(Mascot), R.Sayers.

PORT COLTS SOUTH-EAST SUBURBAN FOOTBALL LEAGUE SECOND DIVISION PREMIERS 1975