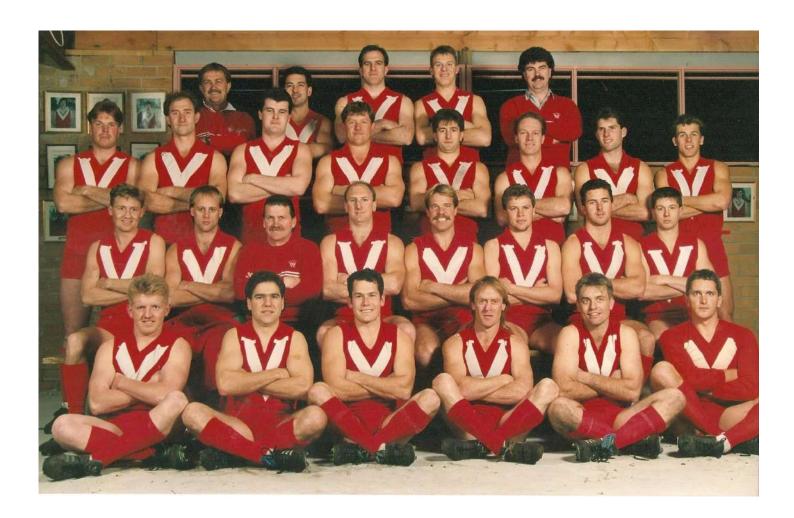

ENIORS - PREMIERS 1990

BACK ROW: THIRD ROW:

FRONT ROW:

Tony Porcaro, Ross Goodman, Marc Gordon, Dave McQueen, Tony DeLuca, Andrew Brenchley, Angelo Petraglia, Anthony Money. Steve Beyer (Trainer), Tony Taylor, Tony Silva, Adam Power, Dallas Moore, Rohan McKaige, Jezza Matheson, Neil McCormack (Runner).

Geoff Lee (Committee), Denis Corless (Secretary), Bryan Artis (Chairman of Selectors), Narelle Dennis (Trainer), Peter Dwyer (Coach) Liz Williams (Committee), Jack Artis (Trainer), Steve Crespin (Committee), John Oriander (President), Gary Gordon (Committee), John O'Callaghan, Simon Cox, Darren Butler, Jim Davine, Robert Callander (Captain), Grant Gaston, Bruce Fredericksen, Dave Mooney.

Aaron Lee.

MASCOT:

# EAST BRIGHTON SOUTH-EAST SUBURBAN FOTBALL LEAGUE DIVISION ONE PREMIERS 1991



Back row: G.Humphreys(Pres.), R.Humphreys, C.Crameri, C.Robinson, D.Rice(Sec.)

Second row: S.Oleksyn, B.Adams, R.Hayes, R.Adams, A.Green, R.Trayling, R.Blochk, A.Kryznwiak

Seated: A.Peters, B.Stuart, A.Meaney(Asst.Coach), J.Bennett(Capt.Coach), C.Rye, C.Mills, J.Wightman, B.Burns

Front row: J.O'Brien, A.Sutherland, D.Wall, S.Stent, D.Jacobsen, J.Sculley

#### SOUTH-EAST SUBURBAN FOOTBALL LEAGUE



TOORONGA-MALVERN COMBINE FOOTBALL CLUB - RESERVES - GRAND FINALISTS - FIRST DIVISION 1991

BACK ROW: I. Thorn, A. Mills, M. Silva, D. McQueen, A. DeLuga. THIRD ROW: SECOND ROW:

G. Lee (Committee), H. Hamilton (Manager), R. Matheson, D. Howarth, D. Blake, F. Berardinelli, D. Grafen, B. McLoughlin.
C. Williams (Secretary), G. Gordon (Committee), B. Artis (Chairman of Selectors), S. Stokes, D.