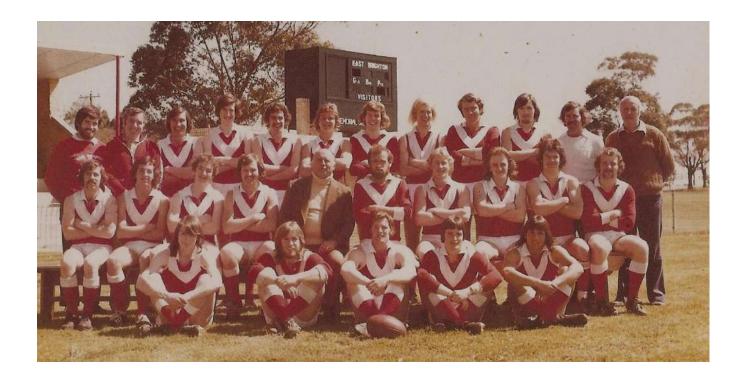

PHOTO BY

EAST BRIGHTON SOUTH-EAST SUBURBAN FOOTBALL LEAGUE
'A' GRADE PREMIERS 1976

#### EAST BRIGHTON SOUTH-EAST SUBURBAN FOOTBALL LEAGUE FIRST DIVISION RESERVES PREMIERS 1976

Back row: P.Rayson, L.Clough, K.Plant, K.Adams, J.Waddington, J.Floyd, M.Lallowell, P.Martin, J.Thompson, M.Daly, J.Miller, A.Brown

Centre row: P.Box, J.Cobain, L.Coyle, P.Lilley(V.Capt.), F.Johnson(Pres.), R.Dowell(Capt.Coach), V.Hillyer, W.Owen, J.Hazeldean, M.DeGrazia

Front row: B.Millar, N.McWhirter, D.Blair, M.Gurry, S.White

ASHBURTON SOUTH-EAST SUBURBAN FOOTBALL LEAGUE FIRST DIVISION PREMIERS 1977