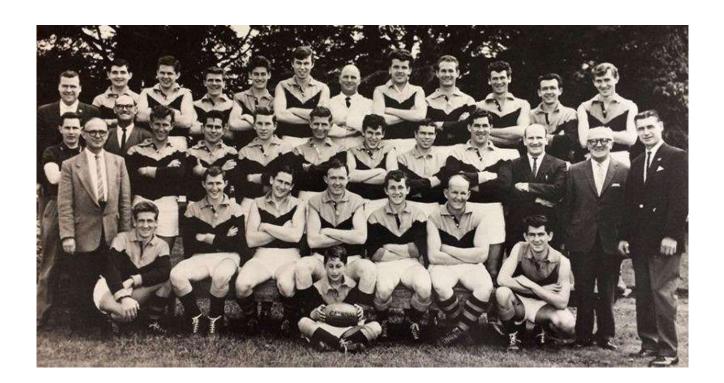

#### MURRUMBEENA SOUTH-EAST SUBURBAN FOOTBALL LEAGUE 'A' GRADE PREMIERS 1963

Back row: K.Mawby, G.Taylor, D.Smith, B.Maxfield, K.Jungworth, R.Andrew, W.Davies(Trainer), G.Black, L.Russell, B.Dillon, G.Igoe, M.Balchin

Centre row: A.Bouyer, W.Rennie, F.Jungworth, T.Fenton, S.Hind, I.Dale, B.Williams, T.Reid, G.Morris, G.Dupey, D.Waller(Snr.V.P.), C.Lewis(Treas.), W.Taylor(Sec.),

Front row: D.Cornellius, A.Gray, G.Longney(V.Capt.), B.Pigot(Capt.Coach), B.Salmon, R.Fenton, J.Carnall, Mascot: K.Reid, Absent: P.Mudge, C.Kinder