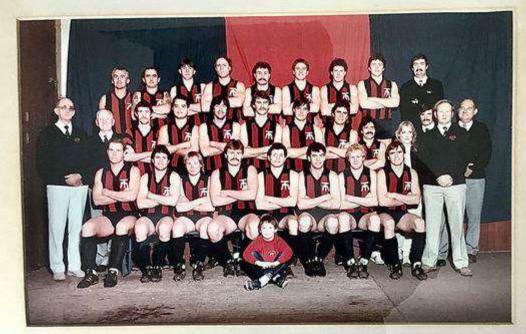

#### HAWTHORN DISTRICT SOUTH-EAST SUBURBAN FOOTBALL LEAGUE FIRST DIVISION PREMIERS 1971

1972 Premiership Team
Back Row: M Gordon, B Maguire, P Hoskin, J Foote, S Bates, L Reynolds, P Hughan, K James
(VC) L Tipping

Middle Row: P Holland (Runner), I Gibson (Sec) M Stals, M Carroll, N Smith K Blandthorn, M Dosser, R Morse, G Hoskin, N Simmons, T Wilson (Trainer) Front Row: N Henderson, K Hodgson, J Thomas (Manager), L Foote (Coach), N Eddy (Capt) R Coleman (Pres), B Walder, B Wishart, A Callaway Mascots: Member Under 13's