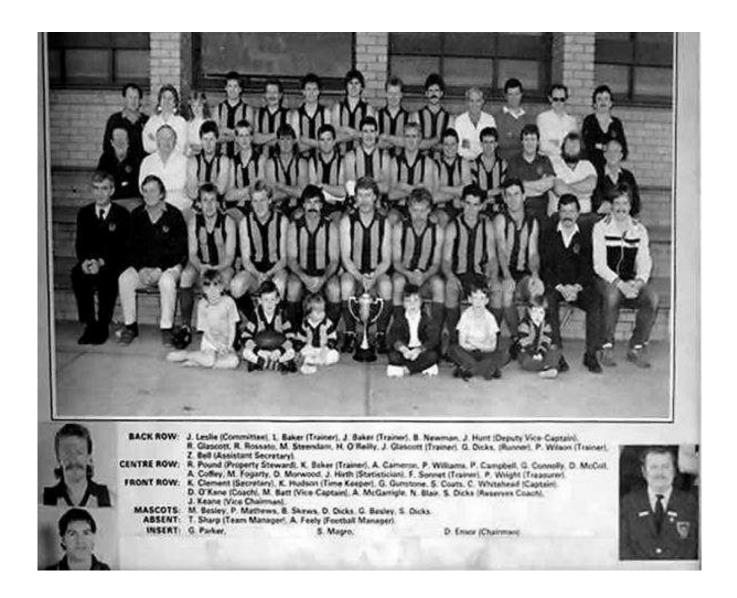

#### HAWTHORN DISTRICT SOUTH-EAST SUBURBAN FOOTBALL LEAGUE FIRST DIVISION PREMIERS 1971

1972 Premiership Team
Back Row: M Gordon, B Maguire, P Hoskin, J Foote, S Bates, L Reynolds, P Hughan, K James
(VC) L Tipping

Middle Row: P Holland (Runner), I Gibson (Sec) M Stals, M Carroll, N Smith K Blandthorn, M Dosser, R Morse, G Hoskin, N Simmons, T Wilson (Trainer) Front Row: N Henderson, K Hodgson, J Thomas (Manager), L Foote (Coach), N Eddy (Capt) R Coleman (Pres), B Walder, B Wishart, A Callaway Mascots: Member Under 13's