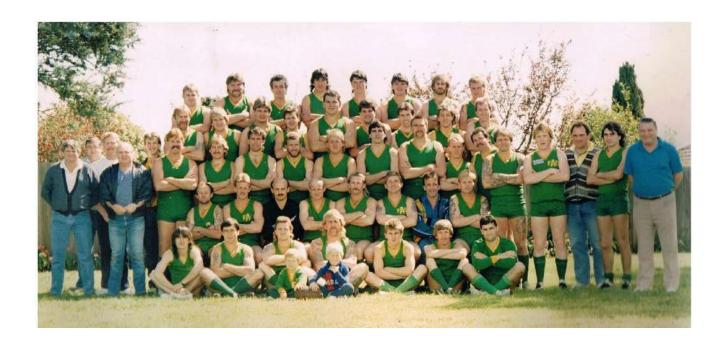

. DICKS (Reserves Coach).

FRONT ROW: J. HUNT, M. BATT, T. SHARP (Runner), M. OLTHOF, B. MORRIS (D.V.C.), D. SPENCE (Coach), C. WHITEHEAD (Capt.), M. O'REILLY (V.C.), G. PARKER, C. WILLIAMSON, G. GUNSTONE

MASCOTS: JADE SPENCE, HEATH SPENCE, JOEL SPENCE, CAMERON FEELY, STEPHEN HUGHES

INSERT: L WERNER

NOBLE PARK SOUTH-EAST SUBURBAN FOOTBALL LEAGUE
DIVISION ONE PREMIERS 1985



### TOORONGA-MALVERN SOUTH-EAST SUBURBAN FOOTBALL LEAGUE SECOND DIVISION PREMIERS 1985



HIGHETT WEST SOUTH-EAST SUBURBAN FOOTBALL LEAGUE
SECOND DIVISION PREMIERS 1986



MURRUMBEENA SOUTH-EAST SUBURBAN FOOTBALL LEAGUE
THIRD DIVISION PREMIERS 1986



NOBLE PARK SOUTH-EAST SUBURBAN FOOTBALL LEAGUE
DIVISION ONE PREMIERS 1987



CANTERBURY SOUTH-EAST SUBURBAN FOOTBALL LEAGUE
SECOND DIVISION SENIORS AND RESERVES 1987



ASHBURTON SOUTH-EAST SUBURBAN FOOTBALL LEAGUE SECOND DIVISION PREMIERS 1987



CAULFIELD-ASHBURTON SOUTH-EAST SUBURBAN FOOTBALL LEAGUE FIRST DIVISION PREMIERS 1988

# EAST BRIGHTON SOUTH-EAST SUBURBAN FOOTBALL LEAGUE SECOND DIVISION SENIOR PREMIERS & RESERVE GRADE PREMIERS & CHAMPIONS 1988



Back row: R.McCulloch, P.O'Connor, D.Chick, H.Proos, C.Tuckwell, D.Johnson, R.Blochk, N.Daly, P.Williams, B.Stuart, S.Griffin, J.O'Brien, K.Kennedy, J.Taylor, D.Rice, D.Dakis

Third row: G.Wightman, D.Strahan, G.Humphreys(Pres.), E.Kerr, A.Nottle, L.Clough, M.Porter, B.Adams, K.Adams, R.Adams, J.Sculley, R.Hayes, C.Thompson, P.Porter, D.Brown, C.Reid, D.McGowan, P.Lilley

Seated: S.O'Brien, S.Perry, B.Kreymborg, D.Turnham, M.Kerrison, A.Hibbert, A.Peters(Capt.Coach), C.Rye, J.Wightman, A.Peters(Capt