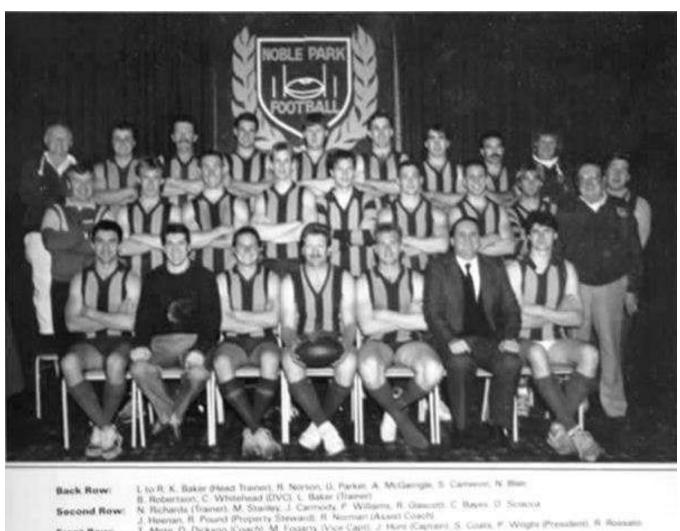

Brien, K.Kennedy, J.Taylor, D.Rice, D.Dakis

Third row: G.Wightman, D.Strahan, G.Humphreys(Pres.), E.Kerr, A.Nottle, L.Clough, M.Porter, B.Adams, K.Adams, R.Adams, J.Sculley, R.Hayes, C.Thompson, P.Porter, D.Brown, C.Reid, D.McGowan, P.Lilley

Seated: S.O'Brien, S.Perry, B.Kreymborg, D.Turnham, M.Kerrison, A.Hibbert, A.Peters(Capt.Coach), C.Rye, J.Wightman, A.Peters(Capt.Coach Res.), J.Yiannis, R.Humphreys

Front row: W.Dickson, R.Taylor, P.Bebend, M.O'Sullivan, P.Jackson, P.Smith, K.Carnes, D.Marigliani, N.Foster



ASHBURTON SOUTH-EAST SUBURBAN FOOTBALL LEAGUE SECOND DIVISION RESERVE GRADE PREMIERS 1987

#### BALWYN SOUTH-EAST SUBURBAN FOOTBALL LEAGUE DIVISION ONE PREMIERS 1989



#### SOUTH-EAST SUBURBAN FOOTBALL LEAGUE



### NORTH KEW SOUTH EAST SUBURBAN FOOTBALL LEAGUE SENIORS 1990



Lio R. K. Bakin (Head Trainer), H. Norson, D. Parkin, A. McCarrigh, S. Carrieron, N. Blain, B. Robartson, C. Whitehead (DVC), C. Baker (Trainer), N. Richards (Trainer), M. Stanley, J. Carriody, P. Williams, R. Gascott, C. Bayer, C. School, J. Holeryn, R. Pound (Property Stevenict), R. Norman (Acard Cools), S. Pound (Property Stevenict), R. Norman (Acard Cools), S. Coarri, P. Wilgis (President), R. Rossam, A. Coffey, P. Chandley (Football Manager), K. Parker (Russam) Front Row: Absent:

> NOBLE PARK SOUTH-EAST SUBURBAN FOOTBALL LEAGUE **DIVISION ONE PREMIERS 1990**



TOORONGA MALVERN COMBINE FOOTBALL CLUB SENIORS - PREMIERS 1990

BACK ROW: THIRD ROW:

FRONT ROW:

Tony Porcaro, Ross Goodman, Marc Gordon, Dave McQueen, Tony DeLuca, Andrew Brenchley, Angelo Petraglia, Anthony Money. Steve B