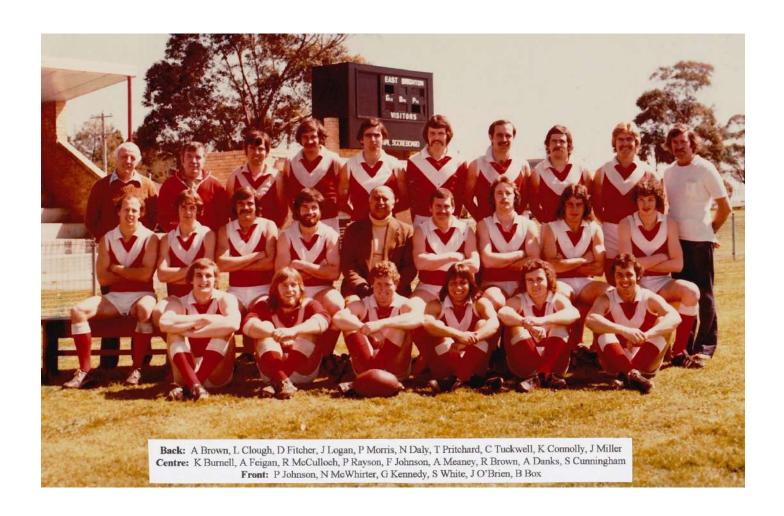

PHOTO BY

EAST BRIGHTON SOUTH-EAST SUBURBAN FOOTBALL LEAGUE
'A' GRADE PREMIERS 1976

#### EAST BRIGHTON SOUTH-EAST SUBURBAN FOOTBALL LEAGUE FIRST DIVISION RESERVES PREMIERS 1976

Back row: P.Rayson, L.Clough, K.Plant, K.Adams, J.Waddington, J.Floyd, M.Lallowell, P.Martin, J.Thompson, M.Daly, J.Miller, A.Brown

Centre row: P.Box, J.Cobain, L.Coyle, P.Lilley(V.Capt.), F.Johnson(Pres.), R.Dowell(Capt.Coach), V.Hillyer, W.Owen, J.Hazeldean, M.DeGrazia

Front row: B.Millar, N.McWhirter, D.Blair, M.Gurry, S.White

ASHBURTON SOUTH-EAST SUBURBAN FOOTBALL LEAGUE FIRST DIVISION PREMIERS 1977