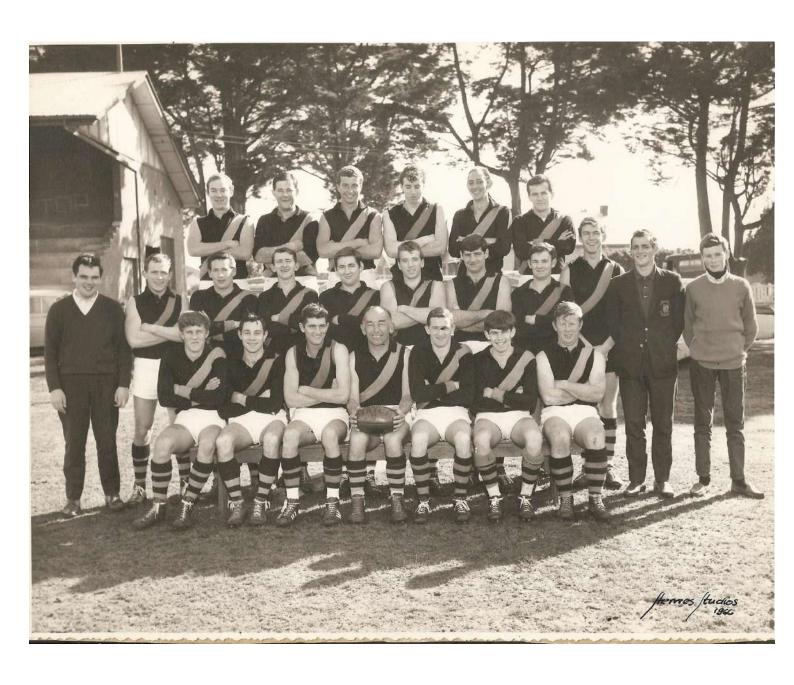

#### MURRUMBEENA SOUTH-EAST SUBURBAN FOOTBALL LEAGUE 'A' GRADE PREMIERS 1963

Back row: K.Mawby, G.Taylor, D.Smith, B.Maxfield, K.Jungworth, R.Andrew, W.Davies(Trainer), G.Black, L.Russell, B.Dillon, G.Igoe, M.Balchin

Centre row: A.Bouyer, W.Rennie, F.Jungworth, T.Fenton, S.Hind, I.Dale, B.Williams, T.Reid, G.Morris, G.Dupey, D.Waller(Snr.V.P.), C.Lewis(Treas.), W.Taylor(Sec.),

Front row: D.Cornellius, A.Gray, G.Longney(V.Capt.), B.Pigot(Capt.Coach), B.Salmon, R.Fenton, J.Carnall, Mascot: K.Reid, Absent: P.Mudge, C.Kinder