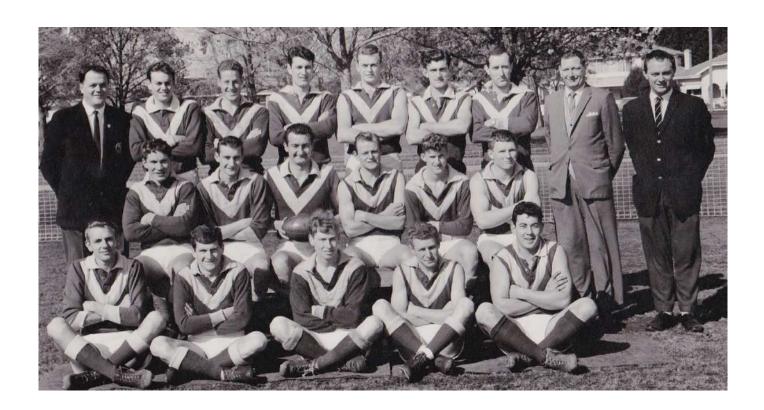

#### MURRUMBEENA SOUTH-EAST SUBURBAN FOOTBALL LEAGUE 'A' GRADE PREMIERS 1963

Back row: K.Mawby, G.Taylor, D.Smith, B.Maxfield, K.Jungworth, R.Andrew, W.Davies(Trainer), G.Black, L.Russell, B.Dillon, G.Igoe, M.Balchin

Centre row: A.Bouyer, W.Rennie, F.Jungworth, T.Fenton, S.Hind, I.Dale, B.Williams, T.Reid, G.Morris, G.Dupey, D.Waller(Snr.V.P.), C.Lewis(Treas.), W.Taylor(Sec.),

Front row: D.Cornellius, A.Gray, G.Longney(V.Capt.), B.Pigot(Capt.Coach), B.Salmon, R.Fenton, J.Carnall, Mascot: K.Reid, Absent: P.Mudge, C.Kinder