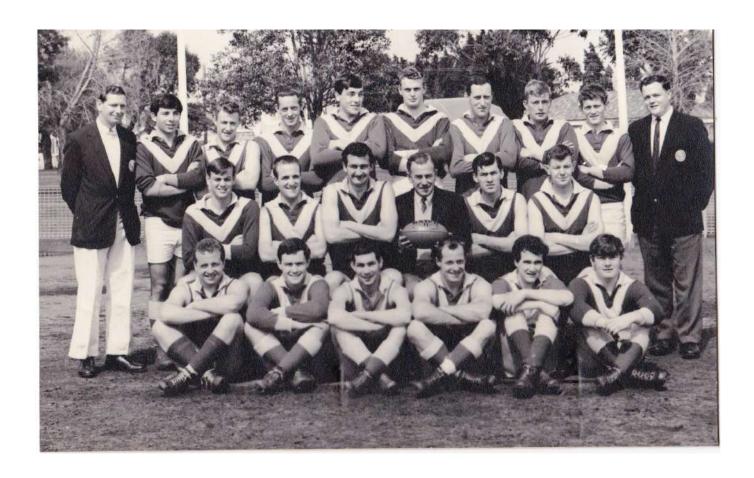

#### OAKLEIGH DISTRICT SOUTH-EAST SUBURBAN FOOTBALL LEAGUE 'A' GRADE RUNNERS-UP 1963

Back row: J.Doyle, B.Griffiths, K.Rule, R.Anderson, R.Stuart, D.Parsons, R.Davies, D.Creighton, D.Tomlins, B.Smith, L.Miller, K.McRae, C.Purdy

Centre row: G.McCarthy, M.Lewis, B.White, J.Wilson, R.Peake, J.Burns(Pres.), F.Reed, B.Williams(Coach), G.Peddle, B.Dixon

Front row: N.Stuart, G.Waters, G.Hutcheson, P.Wilson, A.Rickerby, J.Peake