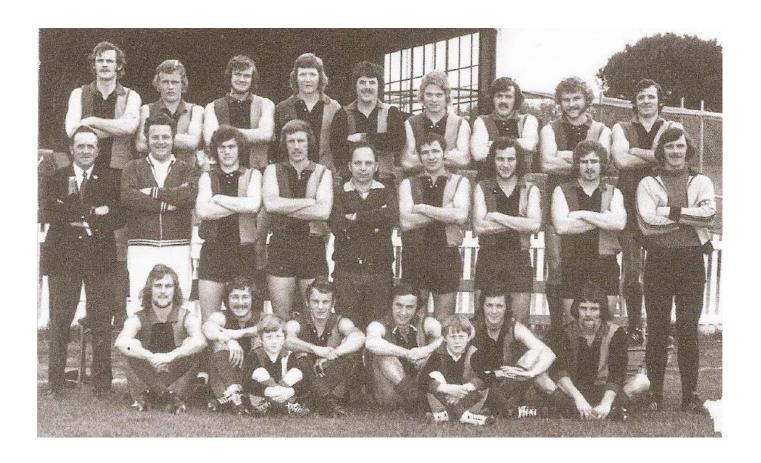

#### HAWTHORN DISTRICT SOUTH-EAST SUBURBAN FOOTBALL LEAGUE FIRST DIVISION PREMIERS 1971

1972 Premiership Team
Back Row: M Gordon, B Maguire, P Hoskin, J Foote, S Bates, L Reynolds, P Hughan, K James
(VC) L Tipping

Middle Row: P Holland (Runner), I Gibson (Sec) M Stals, M Carroll, N Smith K Blandthorn, M Dosser, R Morse, G Hoskin, N Simmons, T Wilson (Trainer) Front Row: N Henderson, K Hodgson, J Thomas (Manager), L Foote (Coach), N Eddy (Capt) R Coleman (Pres), B Walder, B Wishart, A Callaway Mascots: Member Under 13's