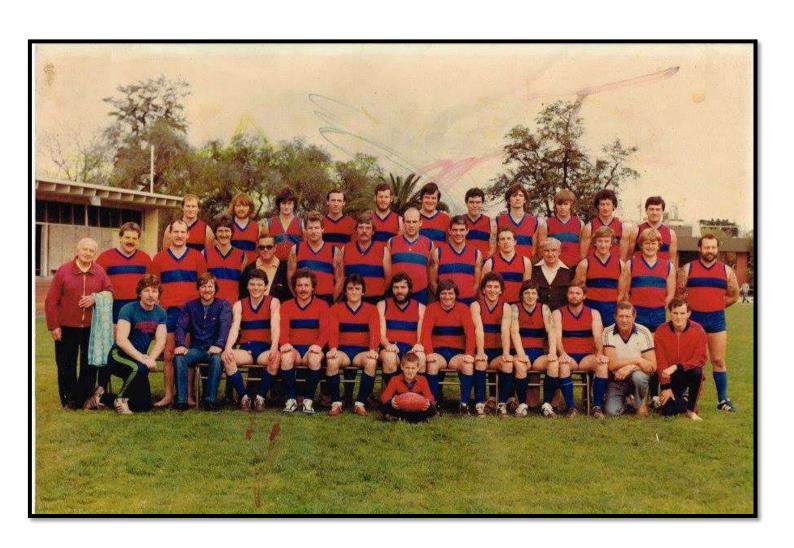

# MURRUMBEENA SOUTH-EAST SUBURBAN FOOTBALL LEAGUE 'A' GRADE RUNNERS – UP 1965

Back row: W.Meitzke, N.Wheaton, J.Carnell, T.Lindsay, K.Jungworth, R.Bruce, R.Burton, G.Mortimer

Centre row: F.Jungworth, H.Healey Sen., J.Medlyn, I.Dale, H.Healey Jnr., B.Chitty, J.Heggen, M.Duff, T.Lys

Front row: C.Vautier, B.Rennie, B.Fenton, R.Parker, G.Peake (Capt.Coach), D.Waller(Pres.), S.Hind, B.Salmon, N.Thornhill, B.Taylor, G.Taylor