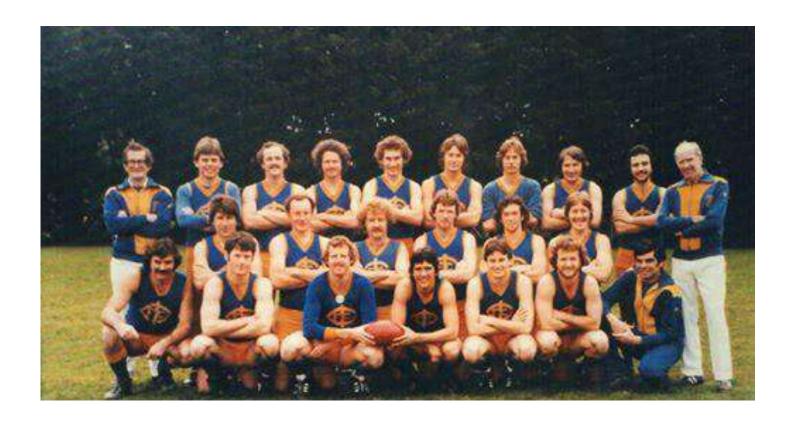

# TOORONGA - MALVERN COMBINE FOOTBALL CLUB B2 RUNNERS UP SEASON 1976

BACK ROWE J. EVANS. M. TSAOUSIDIS. G. BALLIS. K. WITHERIDGE. G. LEE.

STANDING: M.GOWLAND, R.MOYLE, I. CAMERON, T. HOGAN, J. GILMORE, P.Mc LEAN, B. CROWE, R. BLACK, R. GAY, G. GALLIS, N. REYMENT, T. GERBES, E. COMERFORD, B. KERR, SNR.

SEATED M. SOMERVILLE, D. MIEKLE, D. WILSON, B. CONQUEST, V. CAPT, A. WEAVER, PRES. R. MADIGAN, CAPT, S. CRESPIN.R. WILSON, F. LEE, A. LI DDELL,

FRONT ROW: A. FRANCIS. TRAINER, M. MCDONALD, P. RUSSELL, G. CARR, M. CARDE, I. LAURENSON, TRAINER,