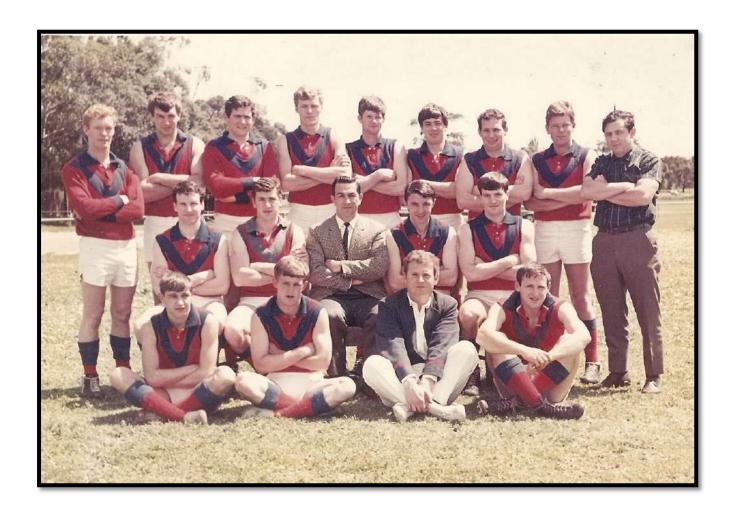

lack, S.Rouse

Front row: J.Galilios, P.Rouse, B.O'Callaghan, R.Murphy, R.Brown



CARNEGIE SOUTH-EAST SUBURBAN FOOTBALL LEAGUE
SENIORS 1966



CARNEGIE SOUTH-EAST SUBURBAN FOOTBALL LEAGUE
SENIORS 1967

## DINGLEY SOUTH-EAST SUBURBAN FOOTBALL LEAGUE 'A' GRADE RESERVE OPEN 1967



Back row: G.Thexton, R.Bell, B.Burns, T.Goedheer, N.Billing, M.Gionnis, R.Savage, H.Basedow, C.Keleher

Centre row: B.Waring, R.Hill, K.Mitchell, G.Lee, B.Boderico, W.Stirland, G.Riseley, K.Riseley(V.Capt.), M.Belbin, J.O'Neill, D.Jones, J.Dixon(Comm.)

Front row: L.Caruana(Trainer), B.Burston(Comm.), C.Dixon, J.Kerr, H.Saunders(Pres.), D.Duncan(Capt.Coach), I.Morgan(Sec.), L.Barrile, W.Rodgers, J.Blair(Treas.), Mascots: B.Duncan,

#### KOOYONG AMATEURS SOUTH-EAST SUBURBAN FOOTBALL LEAGUE 'A' GRADE PREMIERS 1967



Back row: B.Moran, A.Lengnick, M.Ferguson, L.Mayes, D.Hayles, G.Cliff, P.Sellers, G.Coleman, B.O'Halloran, G.Andrews

Centre row: J.Ries, J.W.O'Brien(V.Capt.), J.Gale(Pres.), M.McColl(Capt.Coach), A.Donovan

Front row: J.O'Brien, N.Langdon, G.Reynolds, A.Raleigh

Absent: N.McDonald, G.Pratt, M.Krisohos, G.Pickering, R.Anderson, N.Greet, A.Hinchcliffe

## ST.BEDES OLD COLLEGIANS SOUTH-EAST SUBURBAN FOOTBALL LEAGUE 'A' GRADE RESERVE OPEN PREMIERS 1968



#### DINGLEY SOUTH-EAST SUBURBAN FOOTBALL LEAGUE 'A' GRADE RESERVE OPEN RUNNERS-UP 1968



Back row: C.Keleher, N.Billing, L.Galenda, F.Davidson, K.Mitchell, A.Weedon

Third row: R.Corrigan, W.Stirland, A.Roberts, G.Lee, H.Basedow, M.Gionnis

Second row: L.Tamblyn, M.Tamblyn, C.Dimassi, E.Waaldyk, J.Kerr, G.Riseley, K.Riseley, D.Jones, J.O