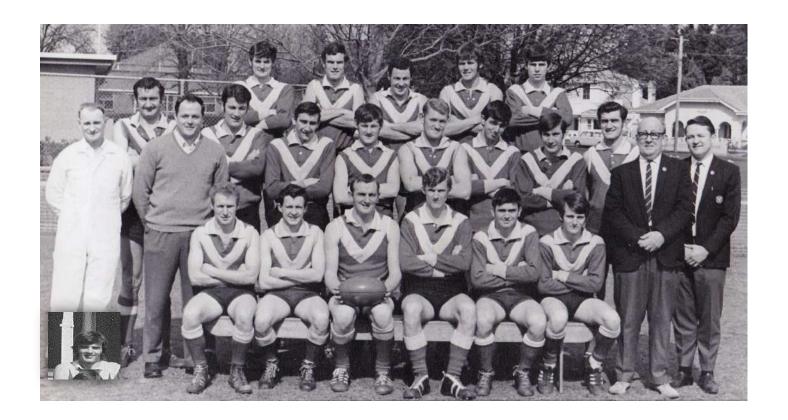

#### CANTERBURY SOUTH-EAST SUBURBAN FOOTBALL LEAGUE 'A' GRADE 1964

Back row: D.Dell (Sec.), R.Bogan, K.Steele, P.Bates, P.Gibbons, K.Courtney, A.Clarke, E.Bailey

 $\label{eq:middle} \mbox{Middle row: T.Nance (Trainer), J.Bennett, G.Hoskin (V/C), B.Johnson (C/C), P.Hoskin, G.Harrop, L.Ridgewell, L.Clarke (TK), D.Kelly$ 

Front row: D.Harrop, R.Bailey, G.Green, R.Coleman, T.Holland, R.Gribble, M.Clarke, N.MacFarlane, Absent: K.Blanthorn