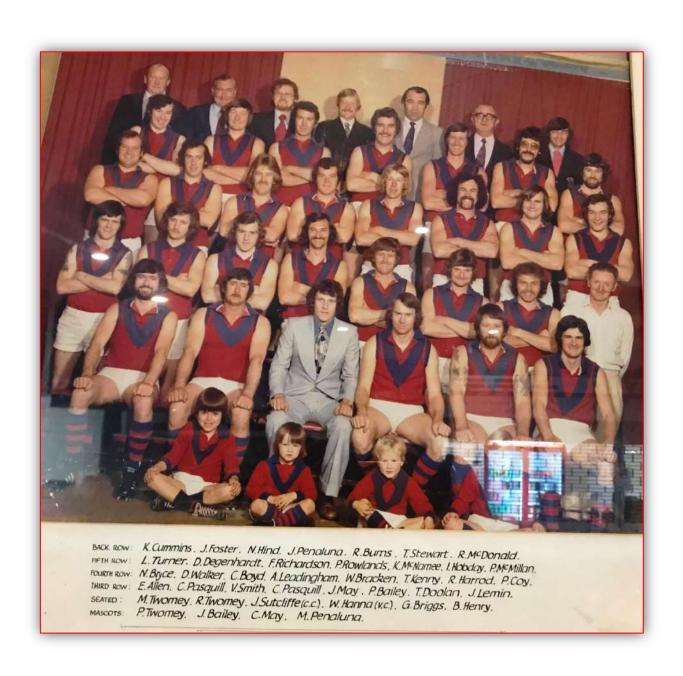

## CANTERBURY SOUTH-EAST SUBURBAN FOOTBALL LEAGUE 'A' GRADE PREMIERS 1969

Back row: R.Bogan(V.Pres.), M.Thomas, A.Austin, W.Dundas, L.Reynolds, B.Rimes, N.Simmons, G.Hoskin, M.Clark, R.Eade, K.O'Connor(Tm.Mgr.)

Centre row: B.Gwynne, K.Piper, R.Wishart(V.Capt.), D.Dell(Pres.), K.James(Capt.Coach), K.Higson(Sec.), R.Gracie, P.Hoskin, P.Holland

Front row: A.Callaway, S.Bakitis, N.Dartnell, I.Gibson, Absent: P.Bates