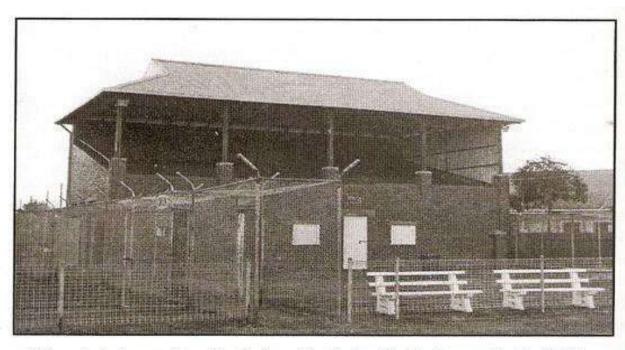

The original grandstand at Princes Park, Caulfield, pictured in the 1970s.

TOORONGA MALVERN F.C. PREMIERS SESFL SECOND DIVISION 1978

Back Row Left.. G.Brady, D.Corless, G.Corcoran, G.Neale, J.Weaver, W.Bevan, K.Craig, D.McEwan, B.Loring, B.Neal F.Morden, M.Somerville, R,Kerr, I.Laurenson, A.Liddell