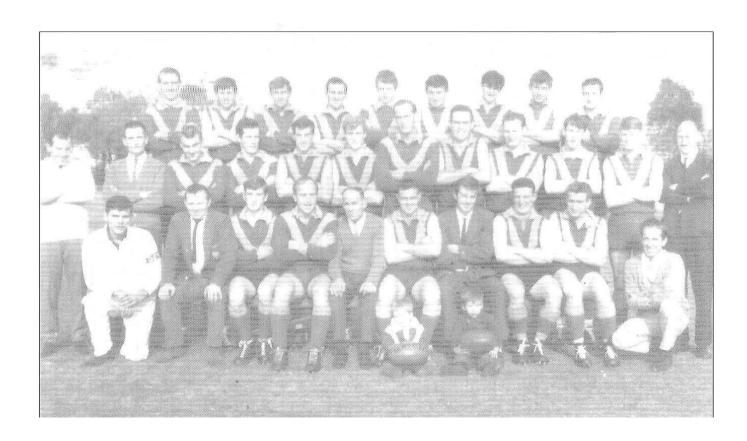

#### CANTERBURY SOUTH-EAST SUBURBAN FOOTBALL LEAGUE 'A' GRADE 1964

Back row: D.Dell (Sec.), R.Bogan, K.Steele, P.Bates, P.Gibbons, K.Courtney, A.Clarke, E.Bailey

 $\label{eq:middle} \mbox{Middle row: T.Nance (Trainer), J.Bennett, G.Hoskin (V/C), B.Johnson (C/C), P.Hoskin, G.Harrop, L.Ridgewell, L.Clarke (TK), D.Kelly$ 

Front row: D.Harrop, R.Bailey, G.Green, R.Coleman, T.Holland, R.Gribble, M.Clarke, N.MacFarlane, Absent: K.Blanthorn