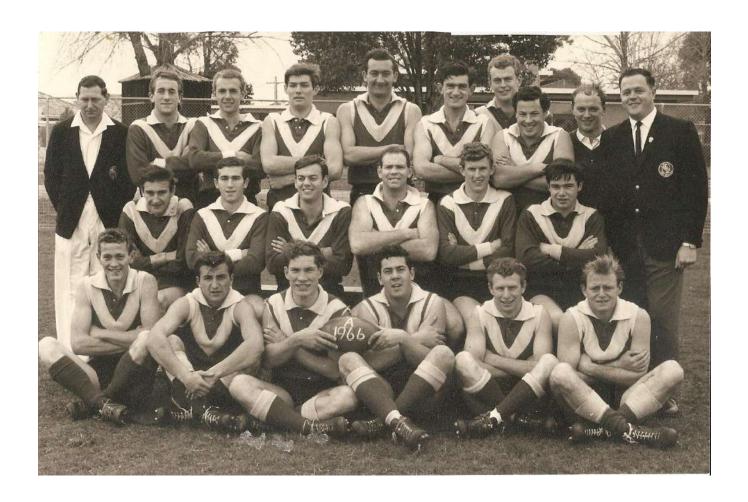

#### EAST BRIGHTON SOUTH-EAST SUBURBAN FOOTBALL LEAGUE 'A' GRADE PREMIERS 1966

Back row: J.Gathard, D.Colbert, T.Bew, W.Browne, J.Woolley, J.Egan, D.Wilson, B.Waterman, B.Nicholl, N.Wilson

Centre row: P.Woolley, J.Boyd, B.Little, N.Simmons(Capt.Coach), P.Liddell, R.Burns

Front row: J.Clarke, J.Galileos, N.Best, N.Jeffery, D.Zach, J.Ross