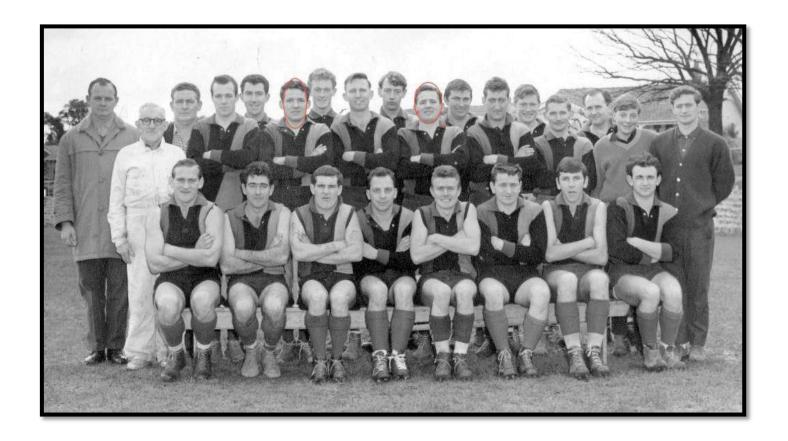

#### MURRUMBEENA SOUTH-EAST SUBURBAN FOOTBALL LEAGUE 'A' GRADE PREMIERS 1963

Back row: K.Mawby, G.Taylor, D.Smith, B.Maxfield, K.Jungworth, R.Andrew, W.Davies(Trainer), G.Black, L.Russell, B.Dillon, G.Igoe, M.Balchin

Centre row: A.Bouyer, W.Rennie, F.Jungworth, T.Fenton, S.Hind, I.Dale, B.Williams, T.Reid, G.Morris, G.Dupey, D.Waller(Snr.V.P.), C.Lewis(Treas.), W.Taylor(Sec.),

Front row: D.Cornellius, A.Gray, G.Longney(V.Capt.), B.Pigot(Capt.Coach), B.Salmon, R.Fenton, J.Carnall, Mascot: K.Reid, Absent: P.Mudge, C.Kinder