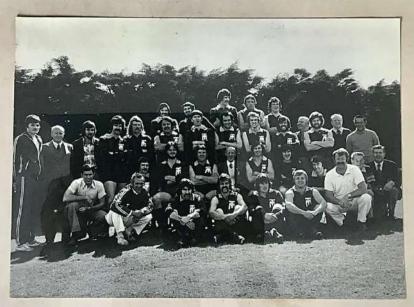

SOUTH-EAST SUBURBAN FOOTBALL LEAGUE
INTERLEAGUE TEAM 1972

BACK ROW: R. MCCULLOCH, N. DALY, S. GRIGGS, J. LOCCO, I. SAUNDERS, K. CONNOLLY, L. CRONEN STANDING: N. WILSON, D. FITCHER, R. CREWDSON, G. NAUGHTON, J. KENNEDY, R. STOOPS, P. LIDDELL,

C. TUCKWELL, N. LIDDELL, P. MORRIS, G. HEATH, R. BROWN

SEATED: A. BROWN, M. GOOD, R. POCCI, A. MEANEY (C/C), K. HOWES, R. DOWELL, V. HILLYEAR

FRONT: L. CLOUGH, D. ZACH, S. RICHARDS, P. JOHNSON, W. OWEN, J. O'BRIEN