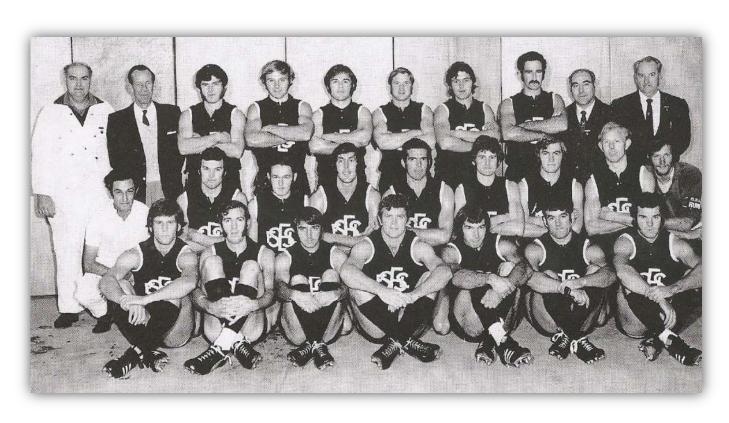

#### MURRUMBEENA SOUTH-EAST SUBURBAN FOOTBALL LEAGUE 'A' GRADE PREMIERS 1963

Back row: K.Mawby, G.Taylor, D.Smith, B.Maxfield, K.Jungworth, R.Andrew, W.Davies(Trainer), G.Black, L.Russell, B.Dillon, G.Igoe, M.Balchin

Centre row: A.Bouyer, W.Rennie, F.Jungworth, T.Fenton, S.Hind, I.Dale, B.Williams, T.Reid, G.Morris, G.Dupey, D.Waller(Snr.V.P.), C.Lewis(Treas.), W.Taylor(Sec.),

Front row: D.Cornellius, A.Gray, G.Longney(V.Capt.), B.Pigot(Capt.Coach), B.Salmon, R.Fenton, J.Carnall, Mascot: K.Reid, Absent: P.Mudge, C.Kinder