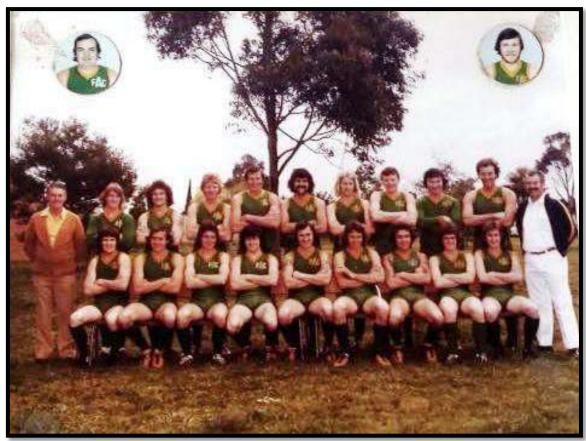

GERBES, E. COMERFORD, B. KERR, SNR.

SEATED M. SOMERVILLE, D. MIEKLE, D. WILSON, B. CONQUEST, V. CAPT, A. WEAVER, PRES. R. MADIGAN, CAPT, S. CRESPIN.R. WILSON, F. LEE, A. LI DDELL,

FRONT ROW: A. FRANCIS. TRAINER, M. MCDONALD, P. RUSSELL, G. CARR, M. CARDE, I. LAURENSON, TRAINER,

PHOTO BY



EAST BRIGHTON SOUTH-EAST SUBURBAN FOOTBALL LEAGUE
'A' GRADE PREMIERS 1976

#### EAST BRIGHTON SOUTH-EAST SUBURBAN FOOTBALL LEAGUE FIRST DIVISION RESERVES PREMIERS 1976



Back row: P.Rayson, L.Clough, K.Plant, K.Adams, J.Waddington, J.Floyd, M.Lallowell, P.Martin, J.Thompson, M.Daly, J.Miller, A.Brown

Centre row: P.Box, J.Cobain, L.Coyle, P.Lilley(V.Capt.), F.Johnson(Pres.), R.Dowell(Capt.Coach), V.Hillyer, W.Owen, J.Hazeldean, M.DeGrazia

Front row: B.Millar, N.McWhirter, D.Blair, M.Gurry, S.White





ASHBURTON SOUTH-EAST SUBURBAN FOOTBALL LEAGUE FIRST DIVISION PREMIERS 1977



The original grandstand at Princes Park, Caulfield, pictured in the 1970s.



TOORONGA MALVERN F.C. PREMIERS SESFL SECOND DIVISION 1978

Back Row Left.. G.Brady, D.Corless, G.Corcoran, G.Neale, J.Weaver, W.Bevan, K.Craig, D.McEwan, B.Loring, B.Neal F.Morden, M.Somerville, R,Kerr, I.Laurenson, A.Liddell

Centre.. S.Cooper, R.King, N.Lofts, W.McWhinnie, M.Trotter [Coach] G.Gordon, B.Trotter, B.Gibson, W.Stokes, B.Crowe. Front.. W.Spurrier, R.Dougall, S.Crespin, A.Francis [Trainer]

TOORONGA MALVERN.. 19-19 [133] Defeated PORT COLTS 12-10 [82]

TOORONGA-MALVERN SOUTH-EAST SUBURBAN FOOTBALL LEAGUE
SECOND DIVISION PREMIERS 1978



GLEN IRIS SOUTH – EAST SUBURBAN FOOTBALL LEAGUE
SECOND DIVISION PREMIERS 1979

| Pag