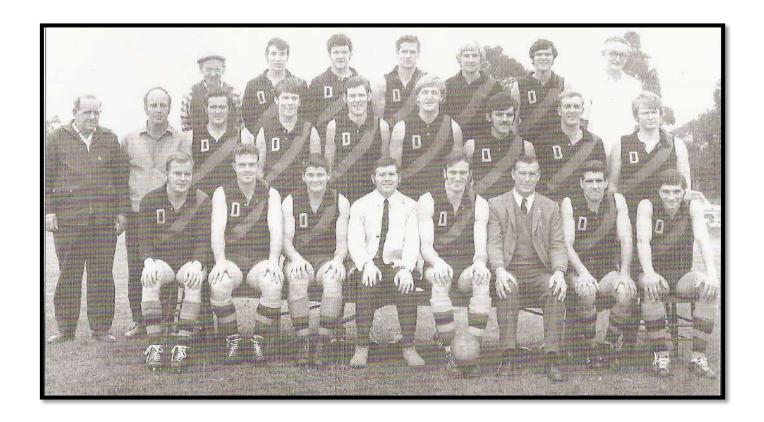

#### DINGLEY SOUTH-EAST SUBURBAN FOOTBALL LEAGUE 'A' GRADE 1969

Back row: E.Waaldyk, L.Galenda, N.Billing, H.Basedow(V.Capt.), M.Corrigan, C.Dimassi

Third row: J.Emerson(Treas.), R.Fenton, D.Fraser, J.O'Neill, G.Riseley, P.Lees, A.McDonough, R.Corrigan, W.Rodgers, R.Herberty(Trainer)

Second row: R.Flett, A.Knell(Comm.), J.O'Neill(Pres.), D.Duncan(Capt.Coach), L.Caruana(Sec.), A.Emanuelli(Comm.), L.Brodzik

Front row: L.Waters, Mascots: K.Waters, B.Duncan, Brett Duncan, Neil Waters, A.Burns