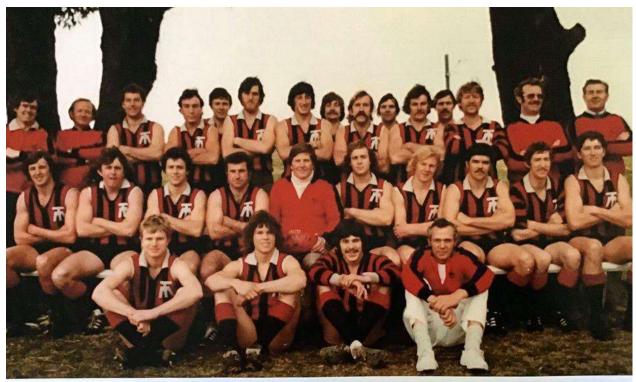

Centre row: P.Box, J.Cobain, L.Coyle, P.Lilley(V.Capt.), F.Johnson(Pres.), R.Dowell(Capt.Coach), V.Hillyer, W.Owen, J.Hazeldean, M.DeGrazia

Front row: B.Millar, N.McWhirter, D.Blair, M.Gurry, S.White

ASHBURTON SOUTH-EAST SUBURBAN FOOTBALL LEAGUE FIRST DIVISION PREMIERS 1977