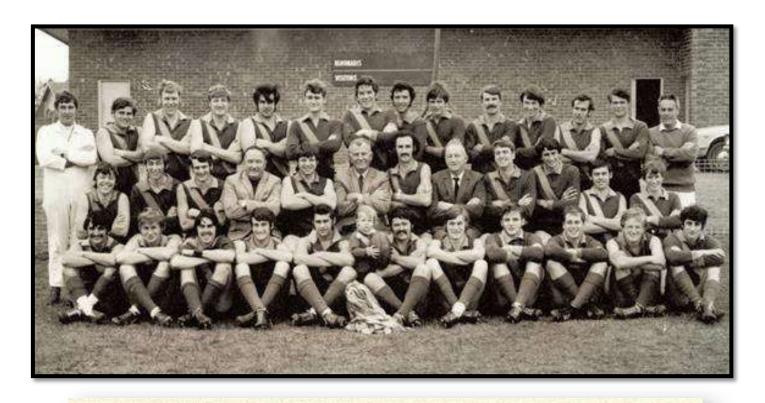

#### HAWTHORN DISTRICT SOUTH-EAST SUBURBAN FOOTBALL LEAGUE FIRST DIVISION PREMIERS 1971

1972 Premiership Team
Back Row: M Gordon, B Maguire, P Hoskin, J Foote, S Bates, L Reynolds, P Hughan, K James
(VC) L Tipping

Middle Row: P Holland (Runner), I Gibson (Sec) M Stals, M Carroll, N Smith K Blandthorn, M Dosser, R Morse, G Hoskin, N Simmons, T Wilson (Trainer) Front Row: N Henderson, K Hodgson, J Thomas (Manager), L Foote (Coach), N Eddy (Capt) R Coleman (Pres), B Walder, B Wishart, A Callaway Mascots: Member Under 13's