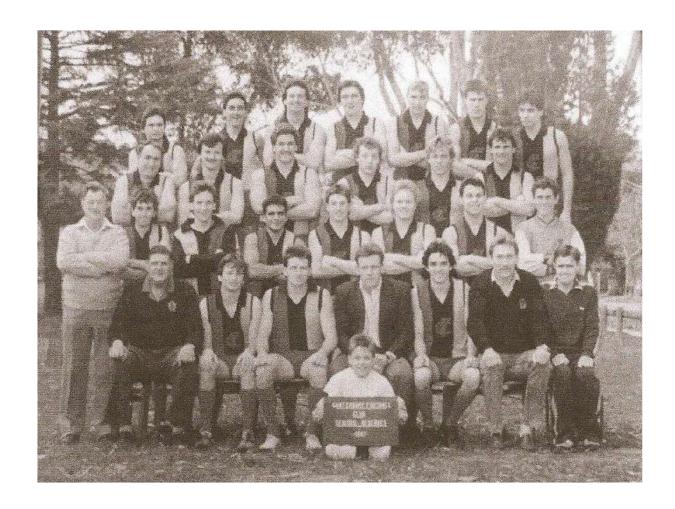

HIN, P. WILLIAMS, H. SPENCE (Trainer). K. HUDSON (Time Keeper), P. WRIGHT JNR. (Chairman). S. DICKS (Reserves Coach).

FRONT ROW: J. HUNT, M. BATT, T. SHARP (Runner), M. OLTHOF, B. MORRIS (D.V.C.), D. SPENCE (Coach), C. WHITEHEAD (Capt.), M. O'REILLY (V.C.), G. PARKER, C. WILLIAMSON, G. GUNSTONE

MASCOTS: JADE SPENCE, HEATH SPENCE, JOEL SPENCE, CAMERON FEELY, STEPHEN HUGHES

INSERT: L WERNER

NOBLE PARK SOUTH-EAST SUBURBAN FOOTBALL LEAGUE
DIVISION ONE PREMIERS 1985



### TOORONGA-MALVERN SOUTH-EAST SUBURBAN FOOTBALL LEAGUE SECOND DIVISION PREMIERS 1985



HIGHETT WEST SOUTH-EAST SUBURBAN FOOTBALL LEAGUE
SECOND DIVISION PREMIERS 1986



MURRUMBEENA SOUTH-EAST SUBURBAN FOOTBALL LEAGUE
THIRD DIVISION PREMIERS 1986



NOBLE PARK SOUTH-EAST SUBURBAN FOOTBALL LEAGUE
DIVISION ONE PREMIERS 1987



CANTERBURY SOUTH-EAST SUBURBAN FOOTBALL LEAGUE
SECOND DIVISION SENIORS AND RESERVES 1987



ASHBURTON SOUTH-EAST SUBURBAN FOOTBALL LEAGUE SECOND DIVISION PREMIERS 1987



CAULFIELD-ASHBURTON SOUTH-EAST SUBURBAN FOOTBALL LEAGUE FIRST DIVISION PREMIERS 1988

# EAST BRIGHTON SOUTH-EAST SUBURBAN FOOTBALL LEAGUE SECOND DIVISION SENIOR PREMIERS & RESERVE GRADE PREMIERS & CHAMPIONS 1988



Back row: R.McCulloch, P.O'Connor, D.Chick, H.Proos, C.Tuckwell, D.Johnson, R.Blochk, N.Daly, P.Williams, B.Stuart, S.Griffin, J.O'Brien, K.Kennedy, J.Taylor, D.Rice, D.Dakis

Third row: G.Wightman, D.Strahan, G.Humphreys(Pres.), E.Kerr, A.Nottle, L.Clough, M.Porter, B.Adams, K.Adams, R.Adams, J.Sculley, R.Hayes, C.Thompson, P.Porter, D.Brown, C.Reid, D.McGowan, P.Lilley

Seated: S.O'Brien, S.Perry, B.Kreymbo