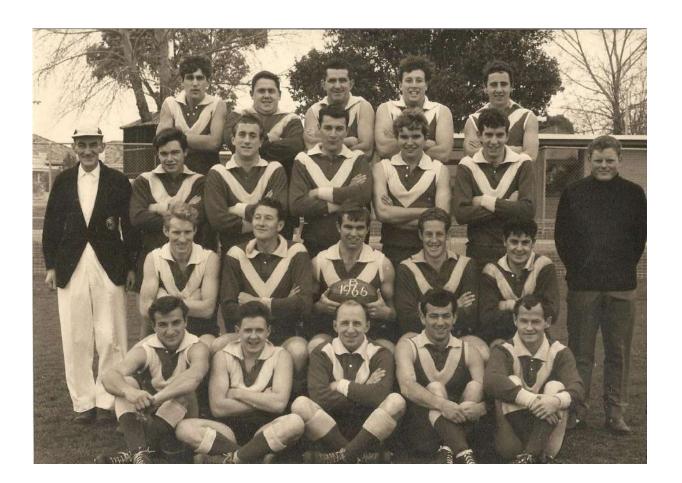

#### EAST BRIGHTON SOUTH-EAST SUBURBAN FOOTBALL LEAGUE 'B' GRADE (RESERVES) PREMIERS 1966

Back row: J.Auditore, R.Rouse, D.Haddon, D.Lawrence, D.Jones

Third row: Trainer, R.Burns, D.Colbert, J.Galtress, C.Saunders, R.Smith

Seated: P.Shillibeer, R.Miller, I.Saunders(Capt.Coach), K.Flack, S.Rouse

Front row: J.Galilios, P.Rouse, B.O'Callaghan, R.Murphy, R.Brown

CARNEGIE SOUTH-EAST SUBURBAN FOOTBALL LEAGUE
SENIORS 1966

CARNEGIE SOUTH-EAST SUBURBAN FOOTBALL LEAGUE
SENIORS 1967