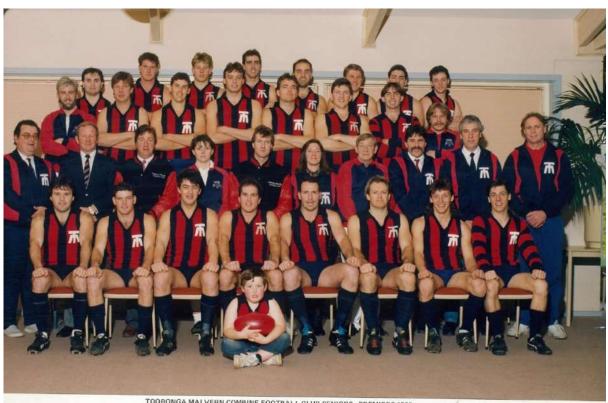

# TOORONGA - MALVERN COMBINE FOOTBALL CLUB B2 RUNNERS UP SEASON 1976

BACK ROWE J. EVANS. M. TSAOUSIDIS. G. BALLIS. K. WITHERIDGE. G. LEE.

STANDING: M.GOWLAND, R.MOYLE, I. CAMERON, T. HOGAN, J. GILMORE, P.Mc LEAN, B. CROWE, R. BLACK, R. GAY, G. GALLIS, N. REYMENT, T. GERBES, E. COMERFORD, B. KERR, SNR.

SEATED M. SOMERVILLE, D. MIEKLE, D. WILSON, B. CONQUEST, V. CAPT, A. WEAVER, PRES. R. MADIGAN, CAPT, S. CRESPIN.R. WILSON, F. LEE, A. LI DDELL,

FRONT ROW: A. FRANCIS. TRAINER, M. MCDONALD, P. RUSSELL, G. CARR, M. CARDE, I. LAURENSON, TRAINER,