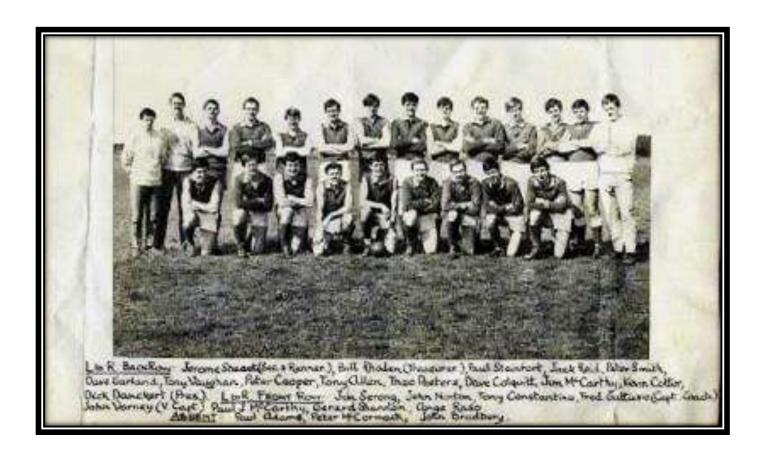

#### MURRUMBEENA SOUTH-EAST SUBURBAN FOOTBALL LEAGUE 'A' GRADE PREMIERS 1963

Back row: K.Mawby, G.Taylor, D.Smith, B.Maxfield, K.Jungworth, R.Andrew, W.Davies(Trainer), G.Black, L.Russell, B.Dillon, G.Igoe, M.Balchin

Centre row: A.Bouyer, W.Rennie, F.Jungworth, T.Fenton, S.Hind, I.Dale, B.Williams, T.Reid, G.Morris, G.Dupey, D.Waller(Snr.V.P.), C.Lewis(Treas.), W.Taylor(Sec.),

Front row: D.Cornellius, A.Gray, G.Longney(V.Capt.), B.Pigot(Capt.Coach), B.Salmon, R.Fenton, J.Carnall, Mascot: K.Reid, Absent: P.Mudge, C.Kinder