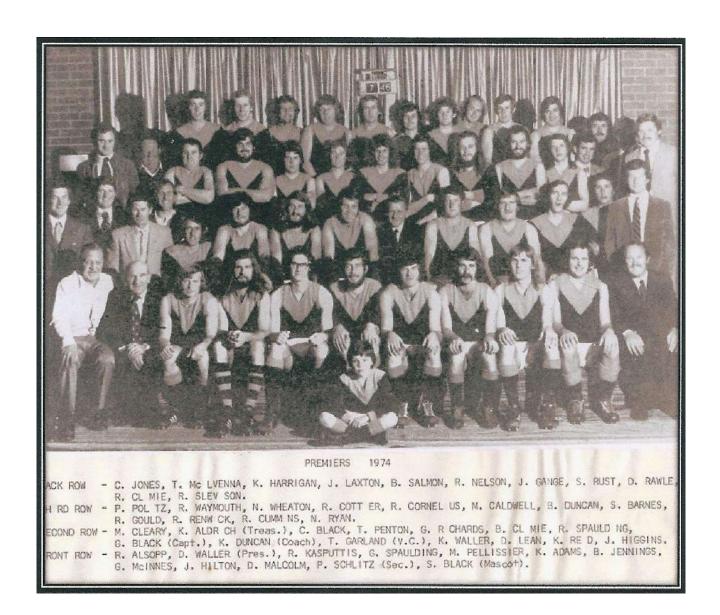

#### MURRUMBEENA SOUTH –EAST SUBURBAN FOOTBALL LEAGUE FIRST DIVISION PREMIERS 1974