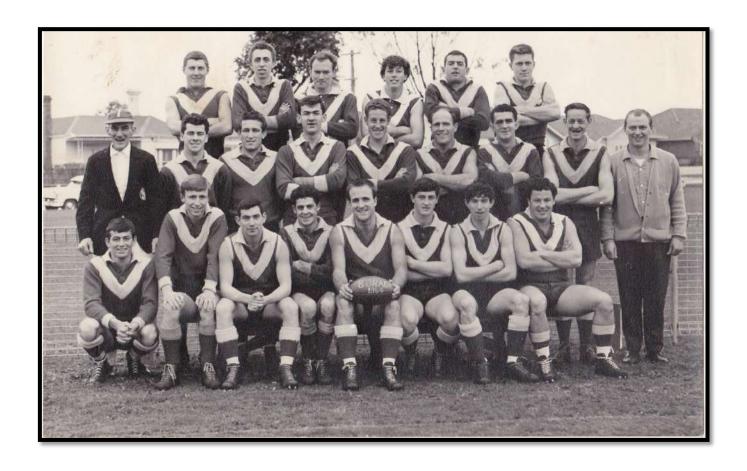

#### OAKLEIGH DISTRICT SOUTH-EAST SUBURBAN FOOTBALL LEAGUE 'A' GRADE RUNNERS-UP 1963

Back row: J.Doyle, B.Griffiths, K.Rule, R.Anderson, R.Stuart, D.Parsons, R.Davies, D.Creighton, D.Tomlins, B.Smith, L.Miller, K.McRae, C.Purdy

Centre row: G.McCarthy, M.Lewis, B.White, J.Wilson, R.Peake, J.Burns(Pres.), F.Reed, B.Williams(Coach), G.Peddle, B.Dixon

Front row: N.Stuart, G.Waters, G.Hutcheson, P.Wilson, A.Rickerby, J.Peake