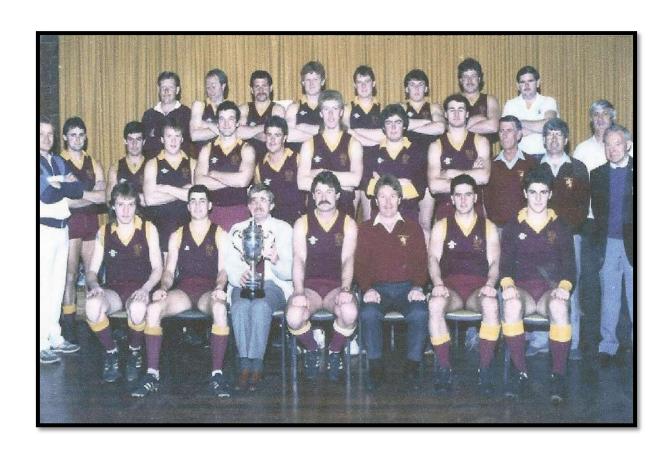

asurer)

CENTRE: D. ENSOR (Committee) B. SMITH (Committee). Z. BELL (Committee). J. GLASCOTT (Trainer). S. CAMERON, P. MILBURN, N. ESLER, P. CAMPBELL, R. MACHIN, P. WILLIAMS, H. SPENCE (Trainer). K. HUDSON (Time Keeper), P. WRIGHT JNR. (Chairman). S. DICKS (Reserves Coach).

FRONT ROW: J. HUNT, M. BATT, T. SHARP (Runner), M. OLTHOF, B. MORRIS (D.V.C.), D. SPENCE (Coach), C. WHITEHEAD (Capt.), M. O'REILLY (V.C.), G. PARKER, C. WILLIAMSON, G. GUNSTONE

MASCOTS: JADE SPENCE, HEATH SPENCE, JOEL SPENCE, CAMERON FEELY, STEPHEN HUGHES

INSERT: L WERNER

NOBLE PARK SOUTH-EAST SUBURBAN FOOTBALL LEAGUE
DIVISION ONE PREMIERS 1985



### TOORONGA-MALVERN SOUTH-EAST SUBURBAN FOOTBALL LEAGUE SECOND DIVISION PREMIERS 1985



HIGHETT WEST SOUTH-EAST SUBURBAN FOOTBALL LEAGUE
SECOND DIVISION PREMIERS 1986



MURRUMBEENA SOUTH-EAST SUBURBAN FOOTBALL LEAGUE
THIRD DIVISION PREMIERS 1986



NOBLE PARK SOUTH-EAST SUBURBAN FOOTBALL LEAGUE
DIVISION ONE PREMIERS 1987



CANTERBURY SOUTH-EAST SUBURBAN FOOTBALL LEAGUE
SECOND DIVISION SENIORS AND RESERVES 1987



ASHBURTON SOUTH-EAST SUBURBAN FOOTBALL LEAGUE SECOND DIVISION PREMIERS 1987



CAULFIELD-ASHBURTON SOUTH-EAST SUBURBAN FOOTBALL LEAGUE FIRST DIVISION PREMIERS 1988

# EAST BRIGHTON SOUTH-EAST SUBURBAN FOOTBALL LEAGUE SECOND DIVISION SENIOR PREMIERS & RESERVE GRADE PREMIERS & CHAMPIONS 1988



Back row: R.McCulloch, P.O'Connor, D.Chick, H.Proos, C.Tuckwell, D.Johnson, R.Blochk, N.Daly, P.Williams, B.Stuart, S.Griffin, J.O'Brien, K.Kennedy, J.Taylor, D.Rice, D.Dakis

Third row: G.Wightman, D.Strahan, G.Humphreys(Pres.), E.Kerr, A.Nottle, L.Cloug