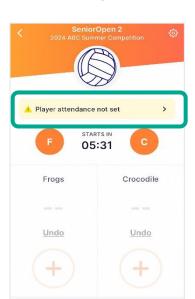

## LIVE SCORING AT SFNL BEGINNING ROUND 1, APRIL 6<sup>th</sup> 2024

Scorer opens device and clicks the 'Scorecard' for the game.

Hey Ginny
Welcome back!

SUN 2 APR

SOUR TOCKTS

13 Feb, 03:06 PM

Scoring - Frogs vs Crocodile (0:0)

SeniorOpen 2 - ABCS - Court 1

Click Player Attendance to add positions. Notice the timer – this game begins in 5 mins, 31 secs the timer counts down until the scheduled game time.

Player Attendance - Select the position then the player name to allocate positions.