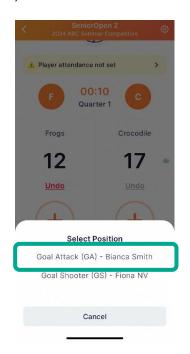

Rolling subs and player positions can be changed any time during the match. Select the gear icon.

When a goal is scored select '+' then GA or GS who scored, player names appear if attendance has been set. A score can be removed by selecting undo, this removes the last action.

A popup appears at quarter and halftime to confirm scores. If score adjustments are required click 'no', then add or undo as required.

Continue to score. At the end of the game, the final popup appears to confirm scores. Click Yes and you are done.