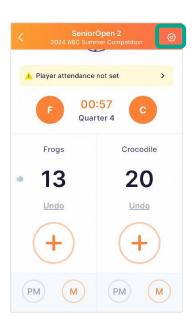

Rolling subs and player positions can be changed any time during the match. Select the gear icon.

When a goal is scored select '+' then GA or GS who scored, player names appear if attendance has been set. A score can be removed by selecting undo, this removes the last action.