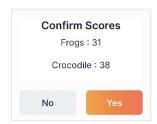

A popup appears at quarter and halftime to confirm scores. If score adjustments are required click 'no', then add or undo as required.

Continue to score. At the end of the game, the final popup appears to confirm scores. Click Yes and you are done.