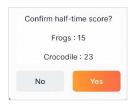

A popup appears at quarter and halftime to confirm scores. If score adjustments are required click 'no', then add or undo as required.

Continue to score. At the end of the game, the final popup appears to confirm scores. Click Yes and you are done.