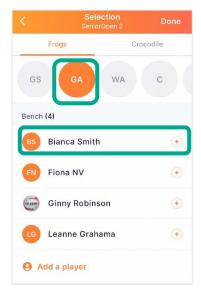

SeniorOpen 2 - ABCS - Court 1

Click Player Attendance to add positions. Notice the timer – this game begins in 5 mins, 31 secs the timer counts down until the scheduled game time.

Player Attendance - Select the position then the player name to allocate positions.