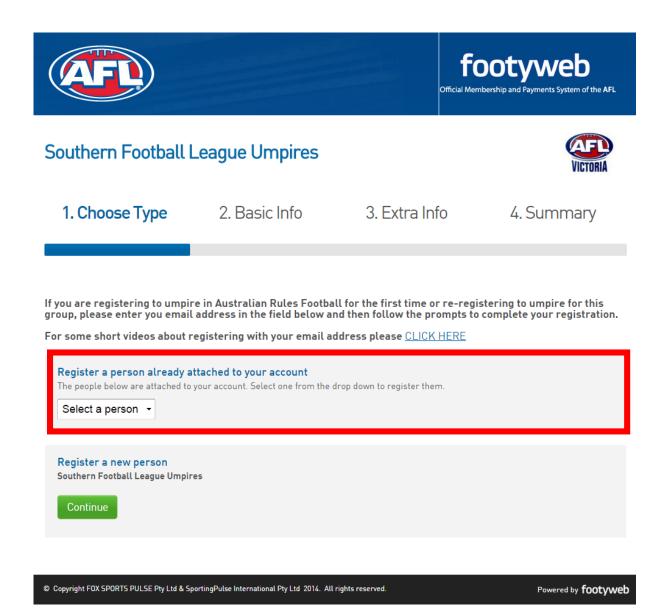

- > Follow the prompts until you get back to the registration form
- Follow the steps listed below

- > You will need to 'Register a person already attached to your account'
- Use the dropdown box to select YOUR name
- After selecting YOUR name it will automatically take you to the next page (see below)